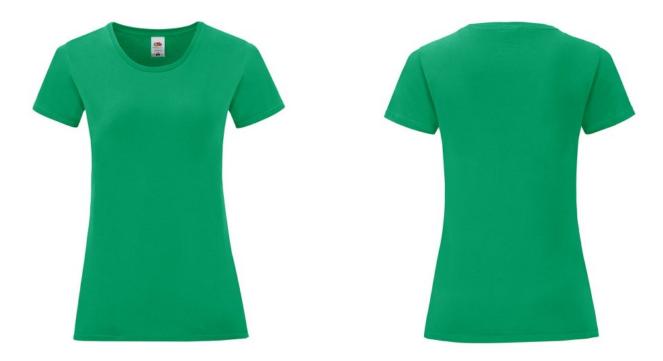

### **Basic informations**

Size: XL Color: Kelly Green

#### Specification

Fruit of the Loom, LADIES ICONIC 150T, women's cotton T-shirt, white. T-shirt made from 100% cotton. T-shirt 150gm / m2. Regular size T-shirt with modern cut, normal collar. Modern design. Branded T-shirt. Branding Type: DTG, screen printing. In pack: 72 Piece